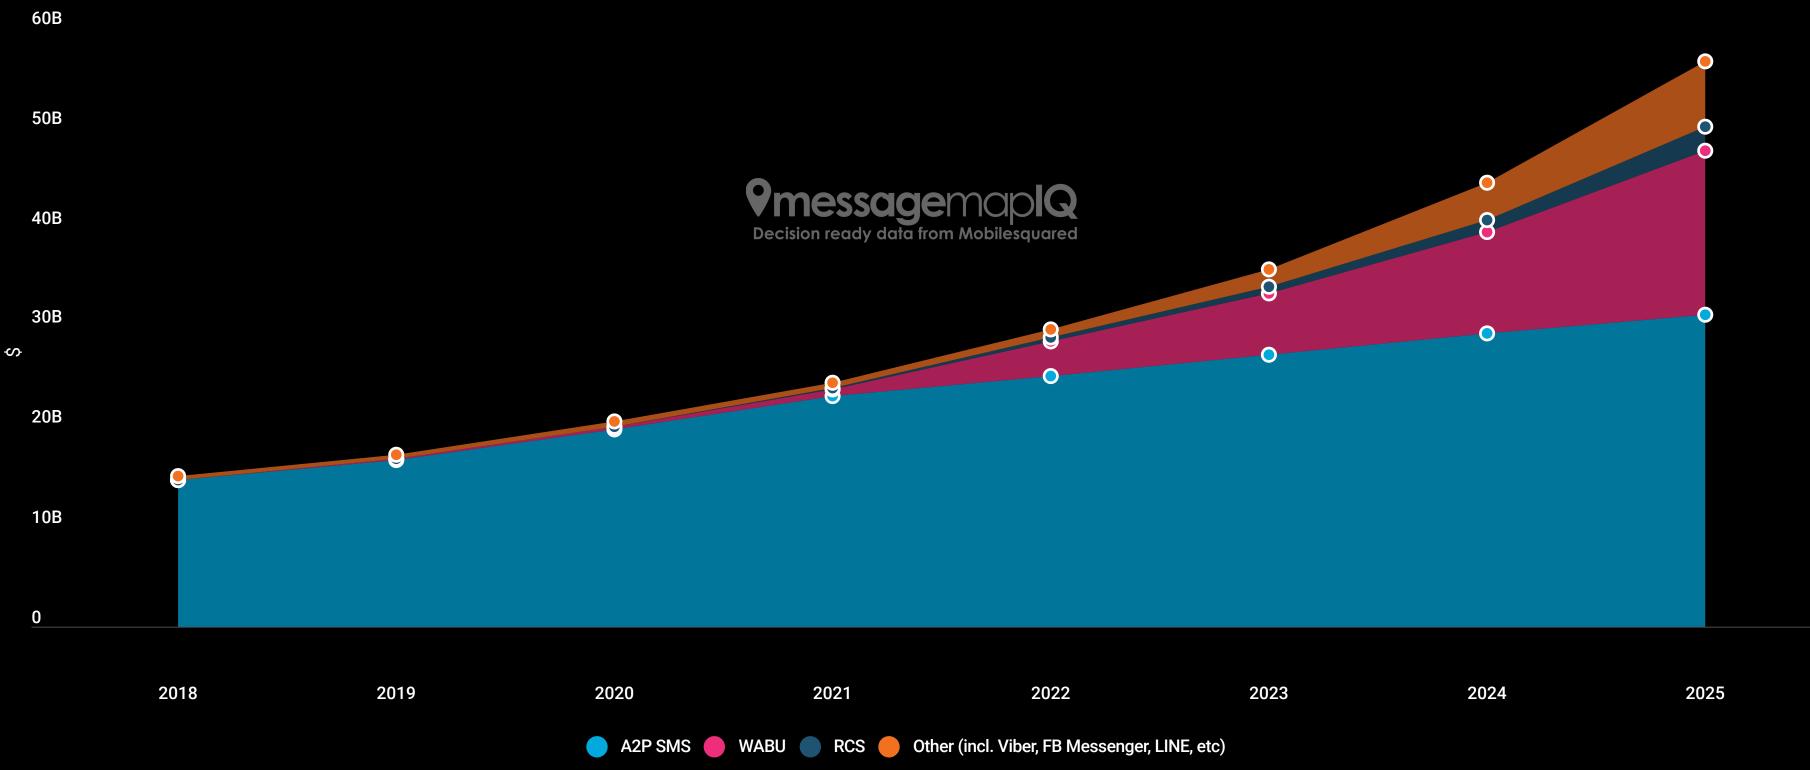

# HOW TO MAKE ARRIGNS

**NICK LANE O A CONTRACTOR ON A CONTRACTOR ON A CONTRACTOR OF A CONTRAC** 





### The messaging world we know





### The messaging world we know





#### The messaging world we know - ARPU



#### Our revenue platform... the path to a trillion \$









There are 304.7 million registered businesses in the world, just  $\mathbf{O}$ % use SMS



In 2021, the average business spent \$1,536.7 per annum on SMS.



200M

250M

300M

350M



There are 304.7 million registered businesses in the world, what if 30% use SMS?









### There are 304.7 million registered businesses in the world, what if 100% use SMS?



### What the long term could look like



### What the long term could look like



### What the long term could look like



#### One channel



Decision ready data from Mobilesquared







#### **Business messaging tracker**

| Total SMS users            | 100.0% |  |  |  |
|---------