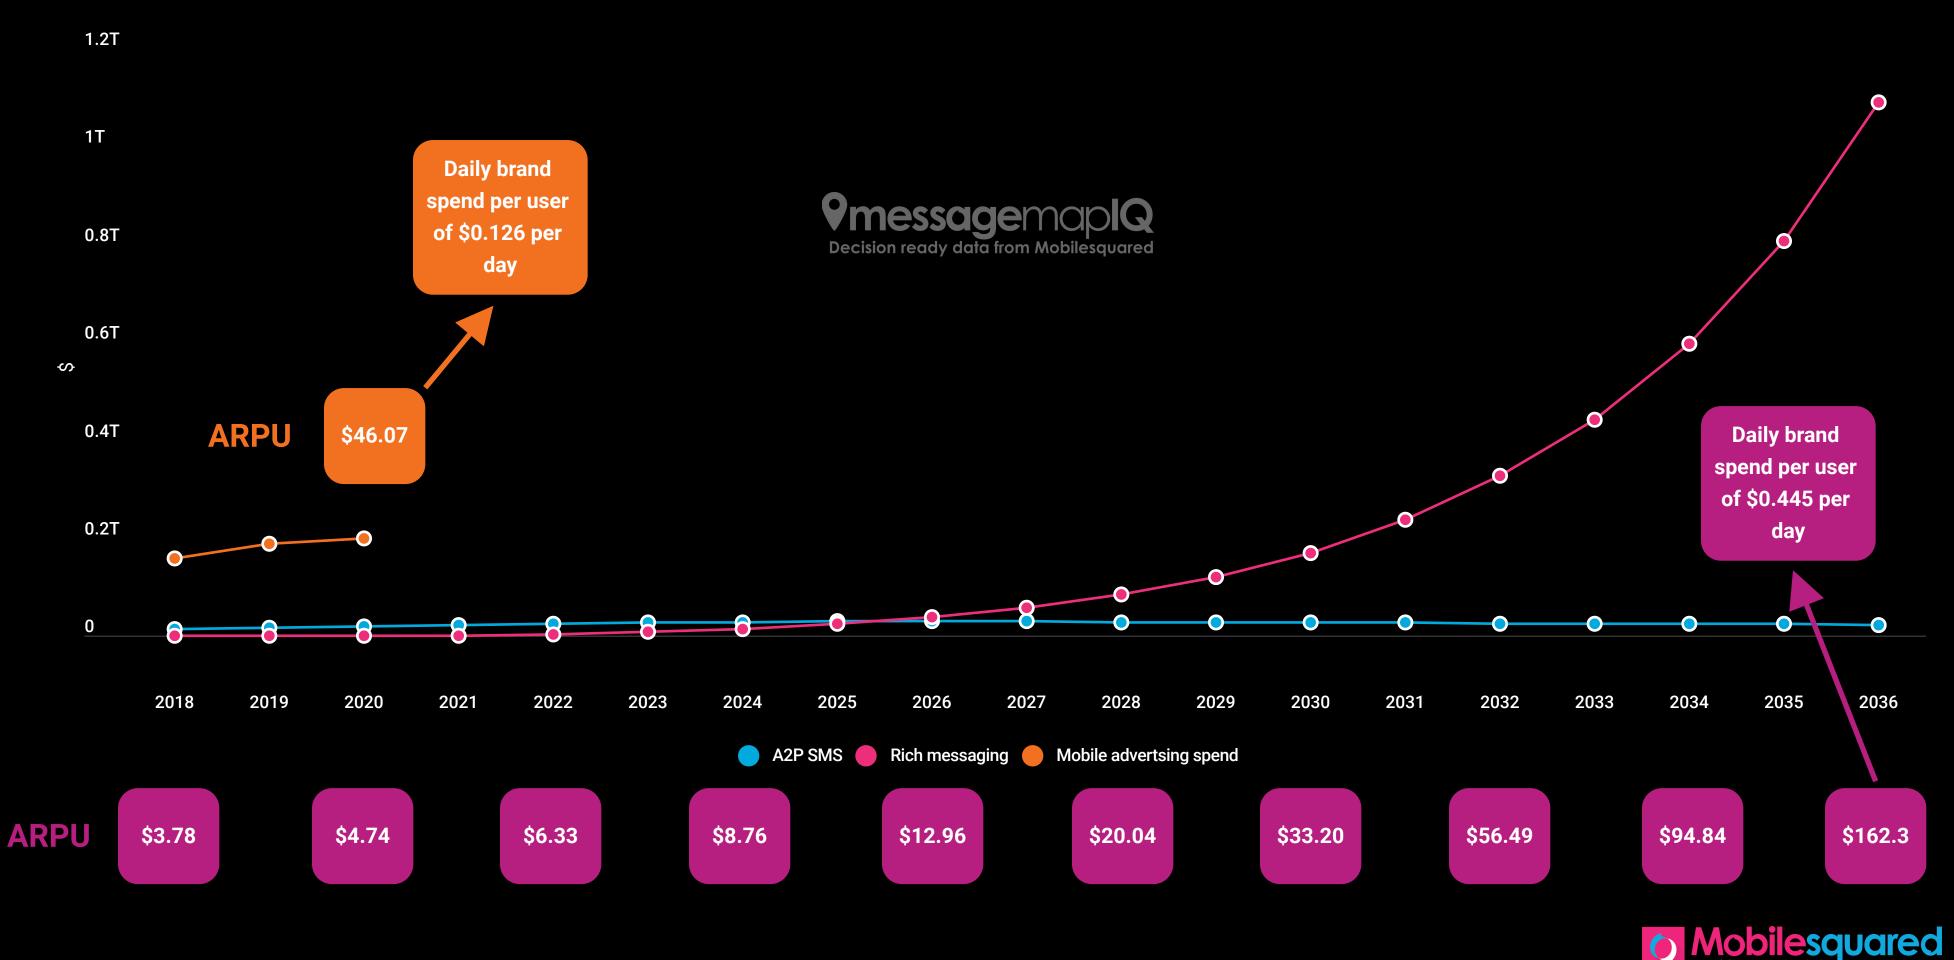

#### The messaging world we know - ARPU

#### Our revenue platform... the path to a trillion \$

There are 304.7 million registered businesses in the world, just  $\mathbf{O}$ % use SMS

In 2021, the average business spent \$1,536.7 per annum on SMS.