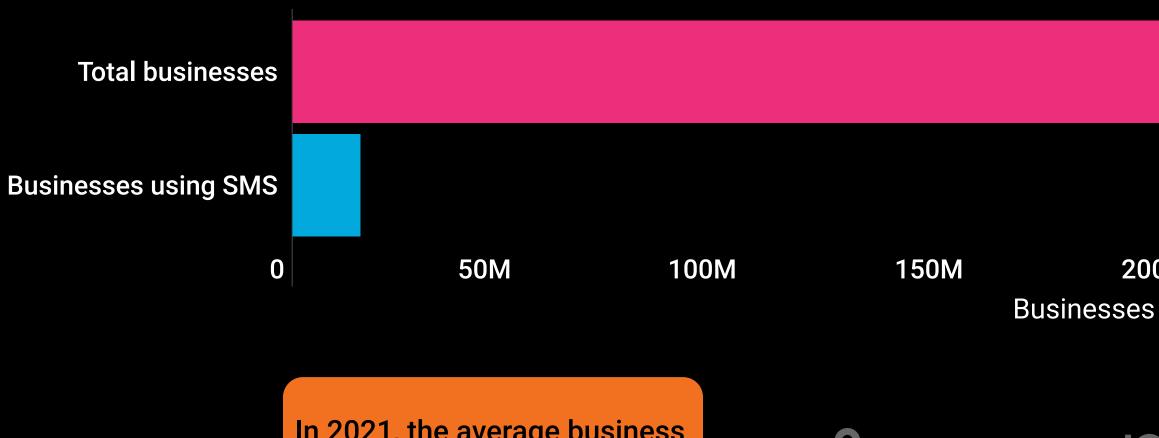

#### Our revenue platform... the path to a trillion \$

There are 304.7 million registered businesses in the world, just  $\mathbf{O}$ % use SMS

In 2021, the average business spent \$1,536.7 per annum on SMS.

200M

250M

300M

350M

There are 304.7 million registered businesses in the world, what if 30% use SMS?