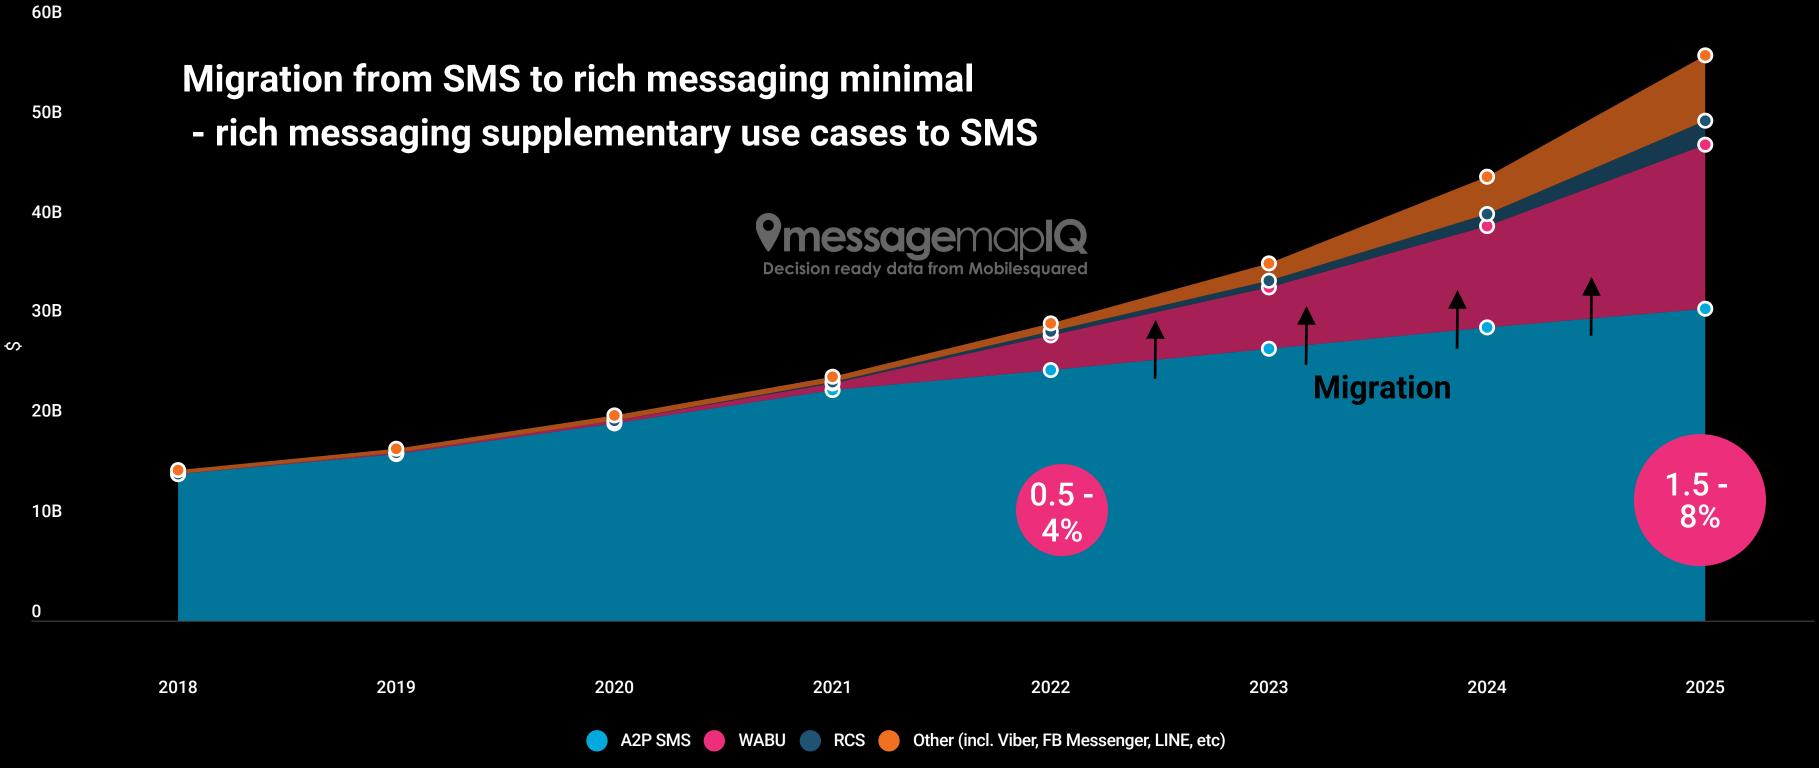

# HOW TO MAKE ARRIGNS

**NICK LANE O A CONTRACTOR ON A CONTRACTOR ON A CONTRACTOR OF A CONTRAC** 





### The messaging world we know





### The messaging world we know





#### The messaging world we know - ARPU



#### Our revenue platform... the path to a trillion \$









There are 304.7 million registered businesses in the world, just  $\mathbf{O}$ % use SMS



In 2021, the average business spent \$1,536.7 per annum on SMS.



200M

250M

300M

350M



There are 304.7 million registered businesses in the world, what if 30% use SMS?









### There are 304.7 million registered businesses in the world, what if 100% use SMS?



### What the long term could look like



### What the long term could look like



### What the long term could look like



#### One channel



Decision ready data from Mobilesquared







#### **Business messaging tracker**

| Total SMS users            | 100.0% |  |  |  |
|----------------------------|--------|--|--|--