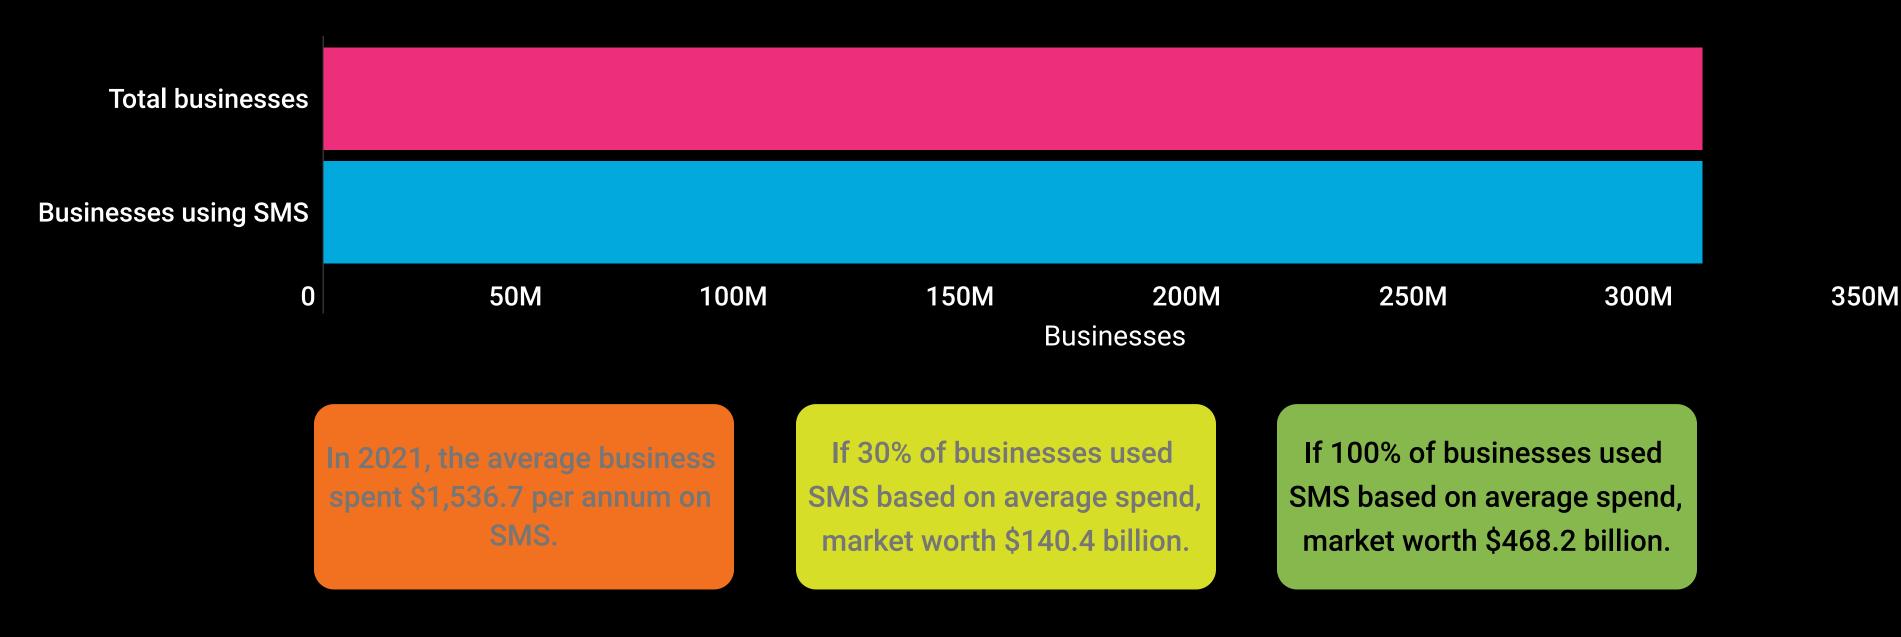

### There are 304.7 million registered businesses in the world, what if 100% use SMS?