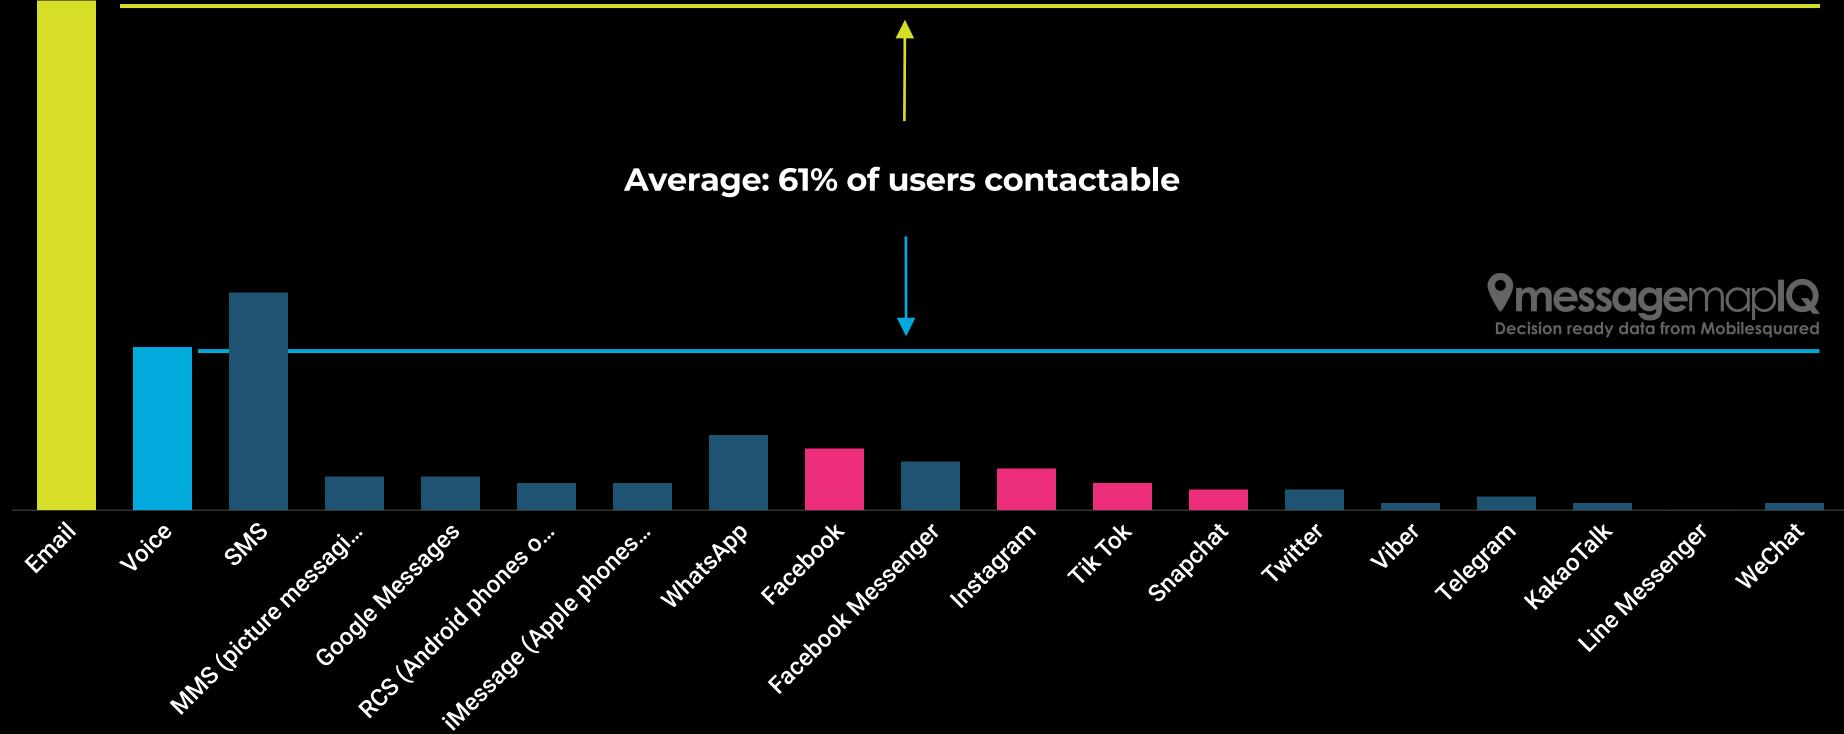

### How do brands contact you?

#### How do brands contact you?

Q. How do brands and businesses mainly contact you?