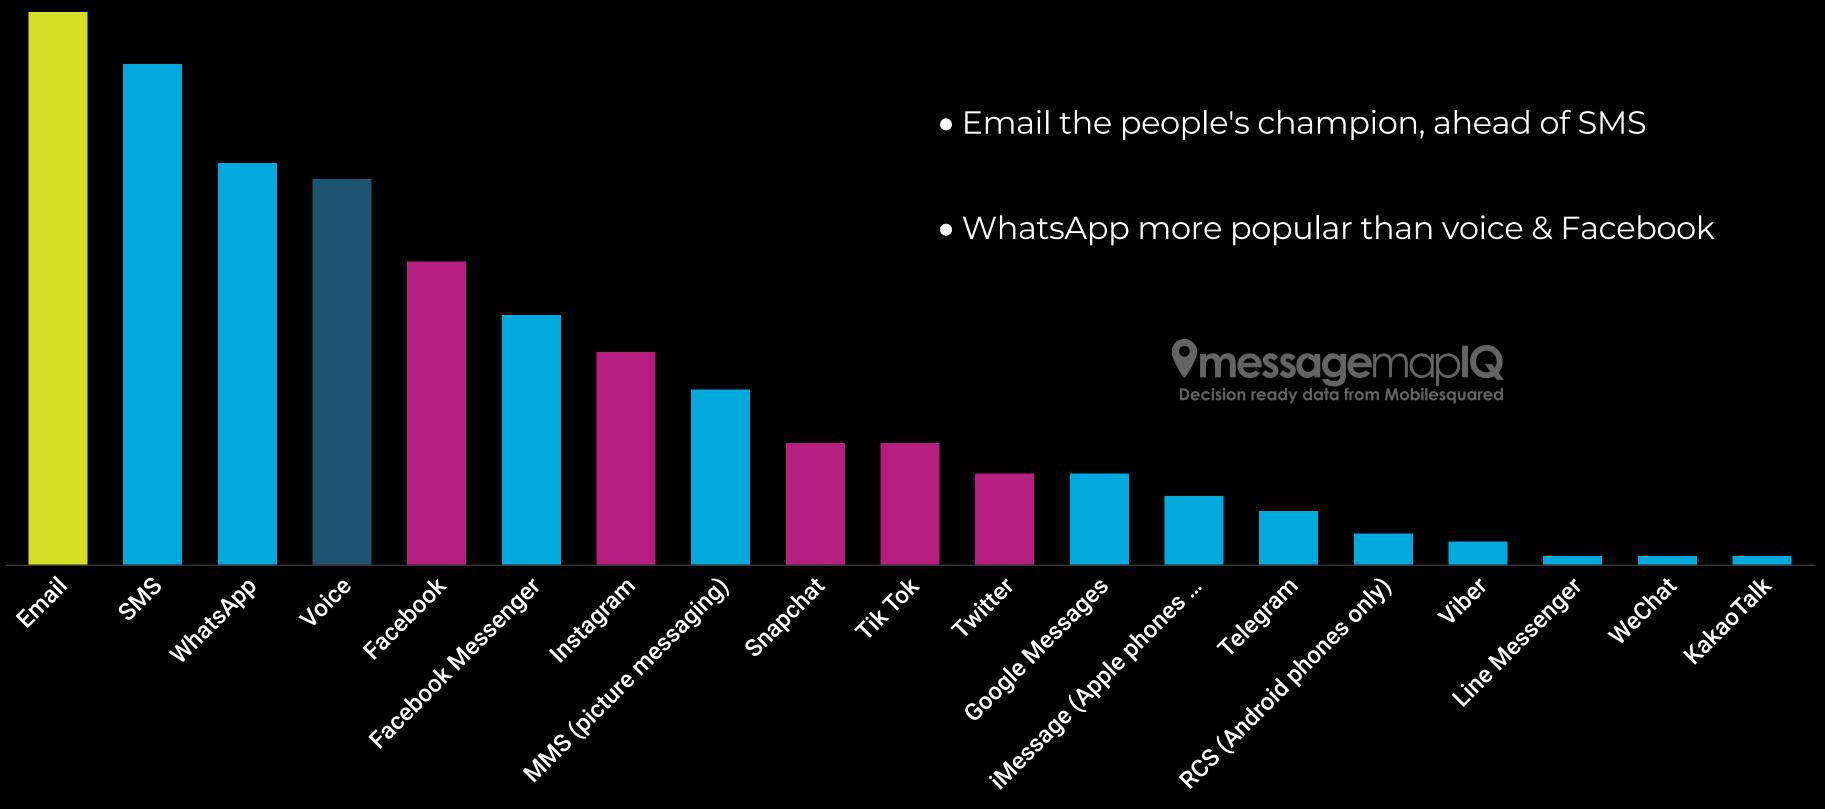

#### **Consumer channel preference**

Q. Which of the following communications channels do you use on your mobile phone?

### How do brands contact you?

#### How do brands contact you?

Q. How do brands and businesses mainly contact you?