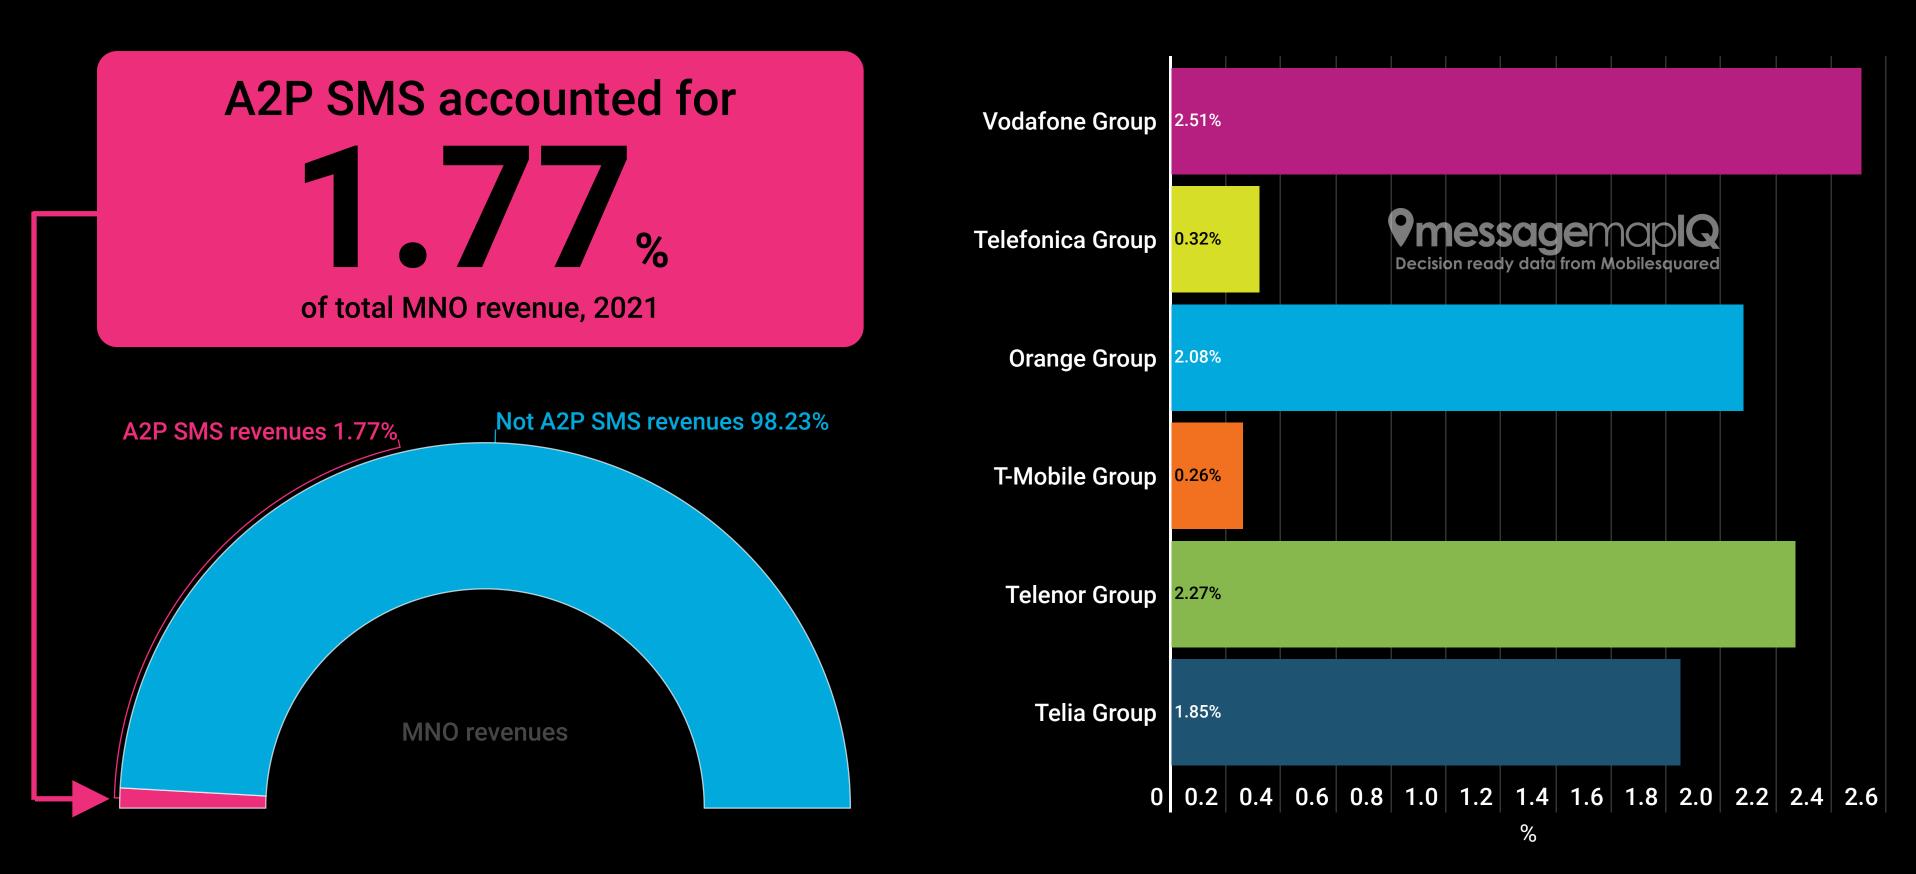

# HOW TO MAKE ARRIGNS

**NICK LANE O A CONTRACTOR ON A CONTRACTOR ON A CONTRACTOR OF A CONTRAC** 





### The messaging world we know





### The messaging world we know





#### The messaging world we know - ARPU



#### Our revenue platform... the path to a trillion \$









There are 304.7 million registered businesses in the world, just  $\mathbf{O}$ % use SMS



In 2021, the average business spent \$1,536.7 per annum on SMS.



200M

250M

300M

350M



There are 304.7 million registered businesses in the world, what if 30% use SMS?









### There are 304.7 million registered businesses in the world, what if 100% use SMS?



### What the long term could look like



### What the long term could look like



### What the long term could look like



#### One channel



Decision ready data from Mobilesquared







#### **Business messaging tracker**

| Total SMS users            | 100.0% |  |  |  |
|----------------------------|--------|--|--|--|
| Total rich messaging users | 65.9%  |  |  |  |
| WhatsApp users             | 44.2%  |  |  |  |
| RCS u