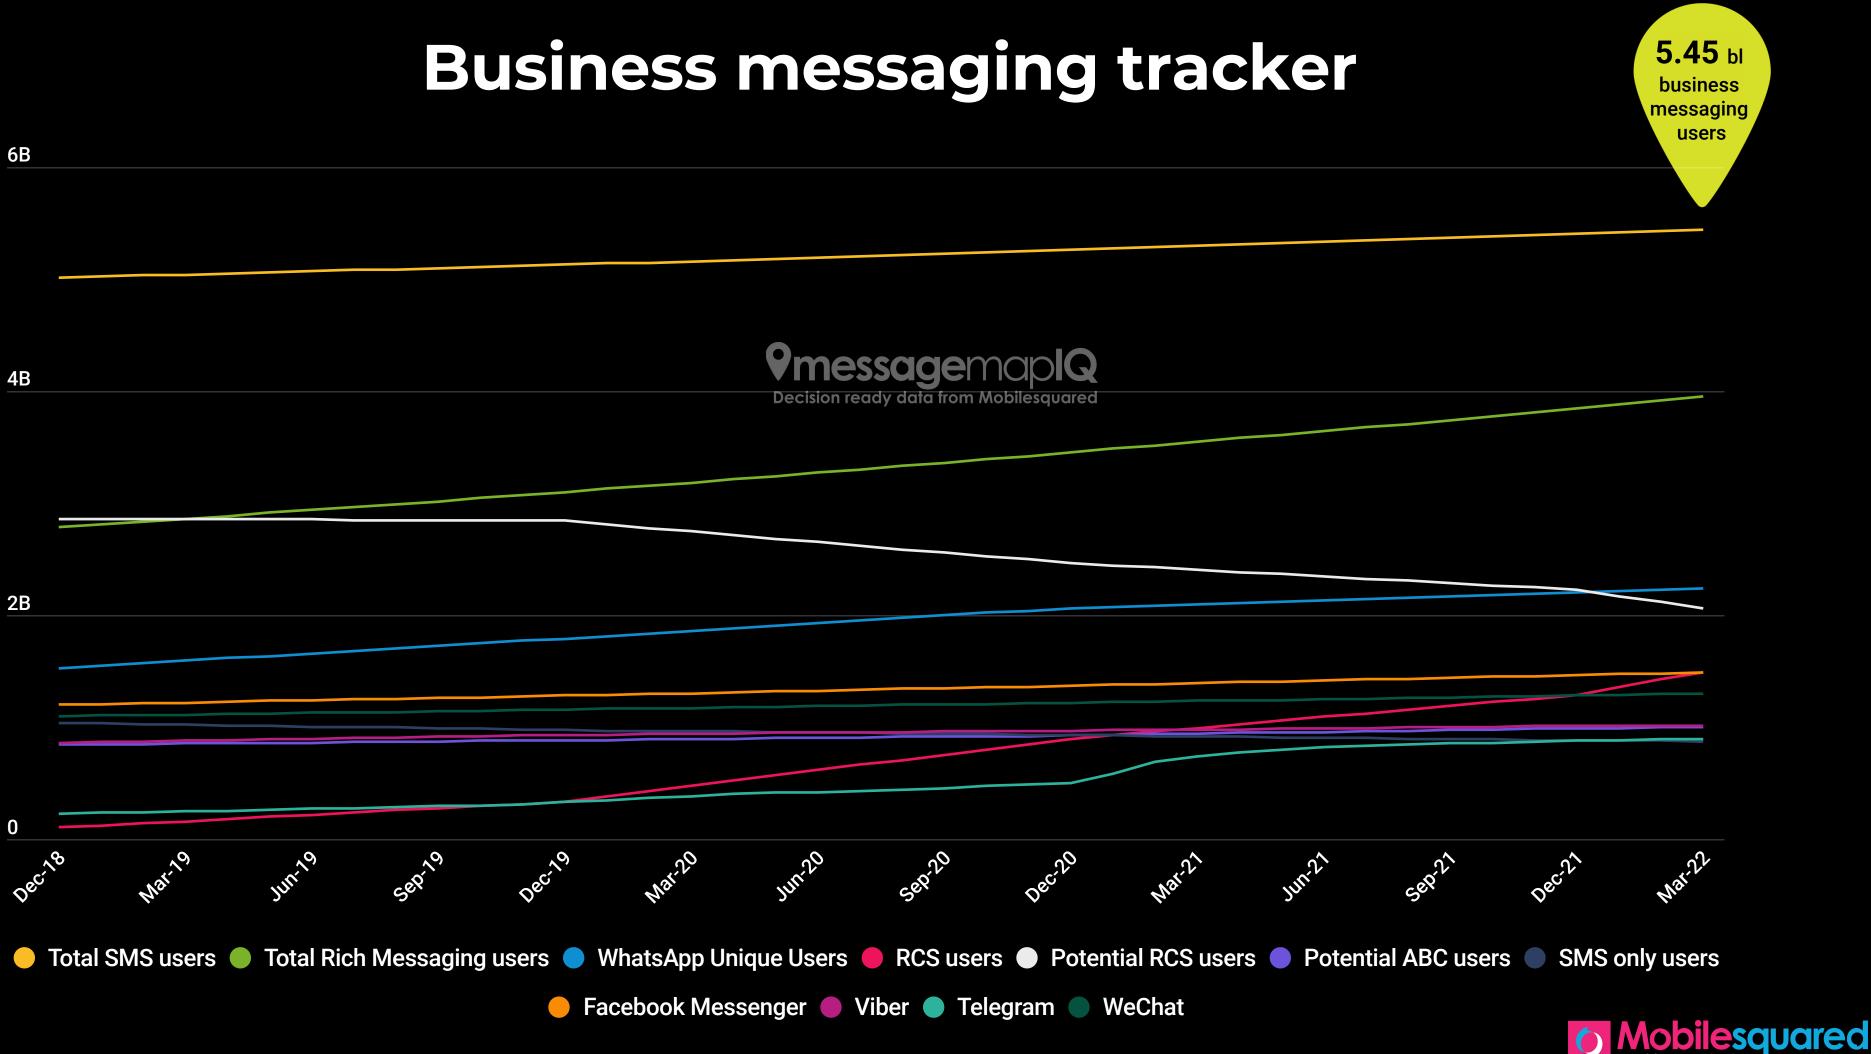

#### **Business messaging tracker**

| Total SMS users            | 100.0% |  |  |  |
|----------------------------|--------|--|--|--|
| Total rich messaging users | 65.9%  |  |  |  |
| WhatsApp users             | 44.2%  |  |  |  |
| RCS users                  | 19.2%  |  |  |  |
| Potential ABC users        | 25.9%  |  |  |  |
| SMS only users             | 35.4%  |  |  |  |
| Facebook Messenger         | 27.7%  |  |  |  |
| Viber                      | 19.1%  |  |  |  |
| Telegram                   | 16.8%  |  |  |  |
| WeChat                     | 24.2%  |  |  |  |
|                            |        |  |  |  |