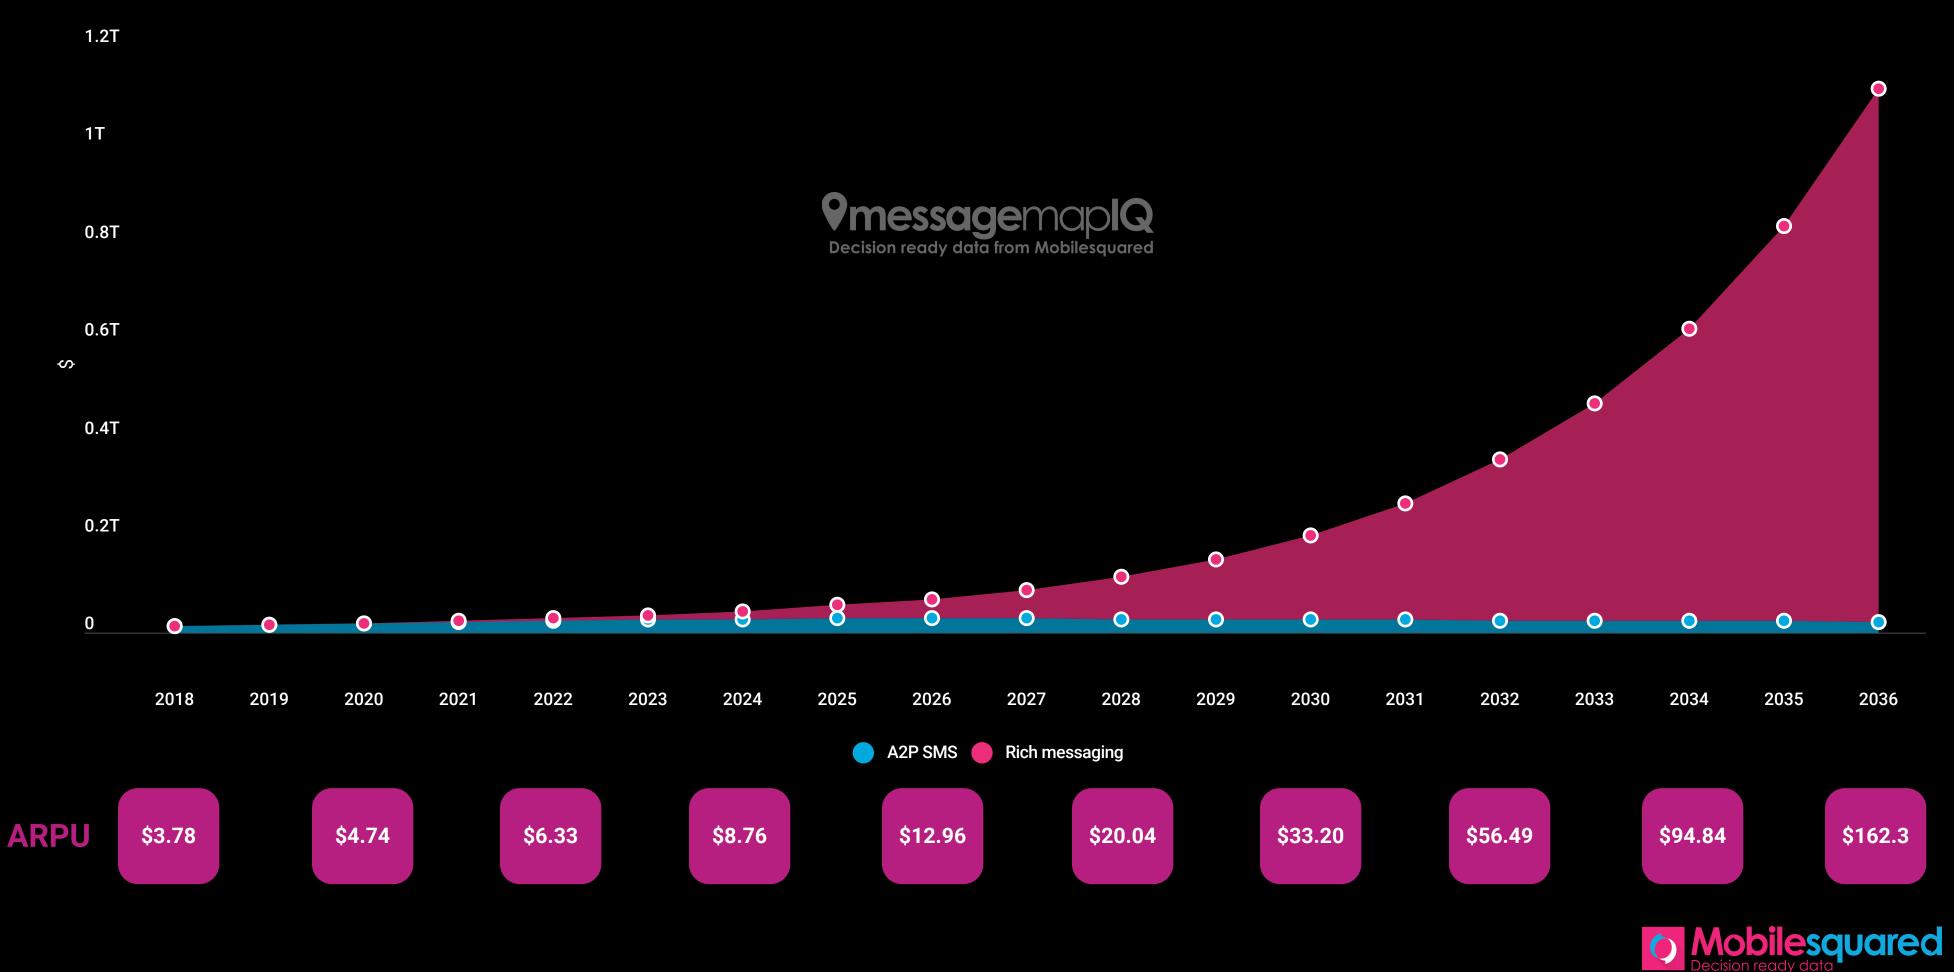

#### The messaging world we know - ARPU

#### Our revenue platform... the path to a trillion \$

There are 304.7 million registered businesses in the world, just  $\mathbf{O}$ % use SMS

In 2021, the average business spent \$1,536.7 per annum on SMS.