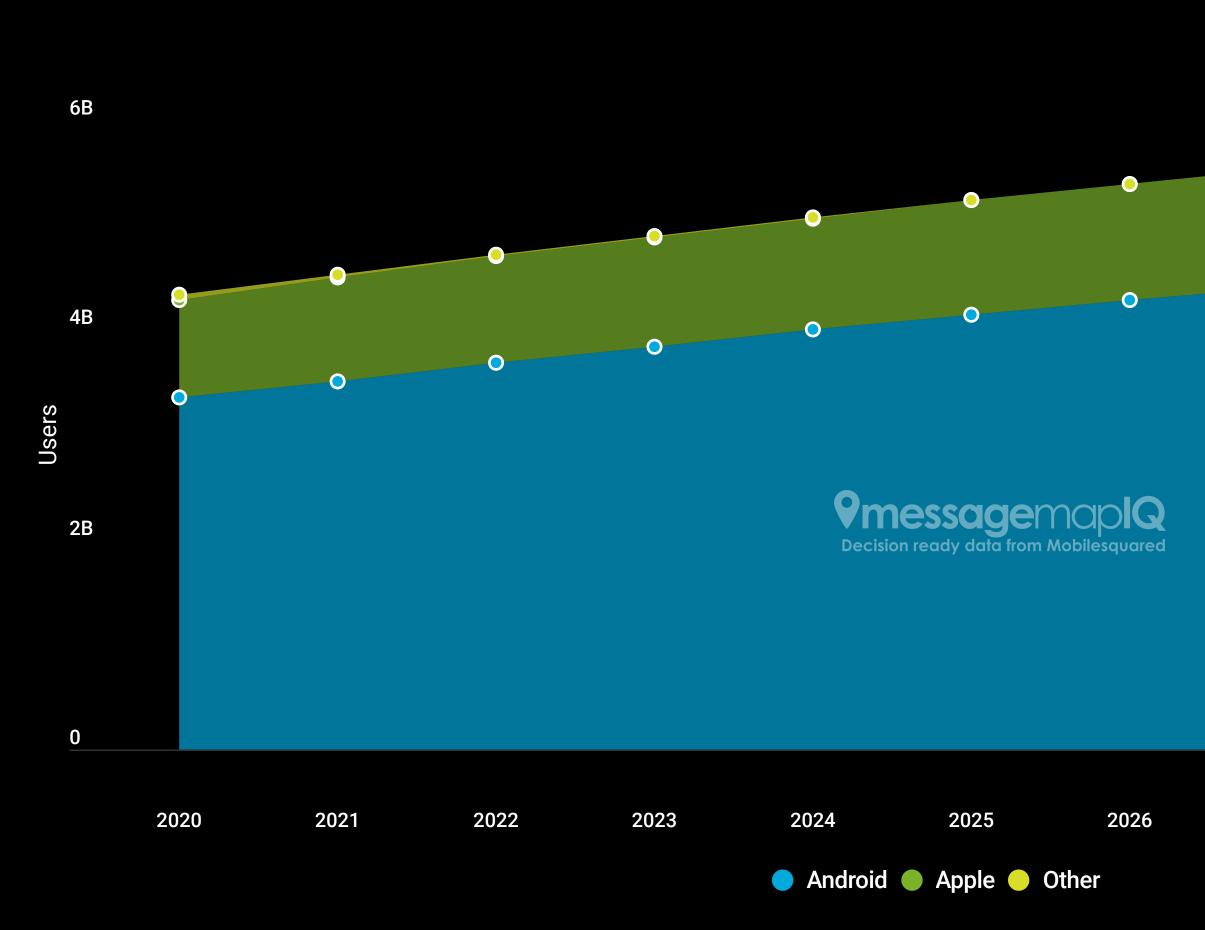

#### Smartphone's the route to riches

5.99 billion smartphone users

0

2028

2029

 $\bigcirc$ 

2030