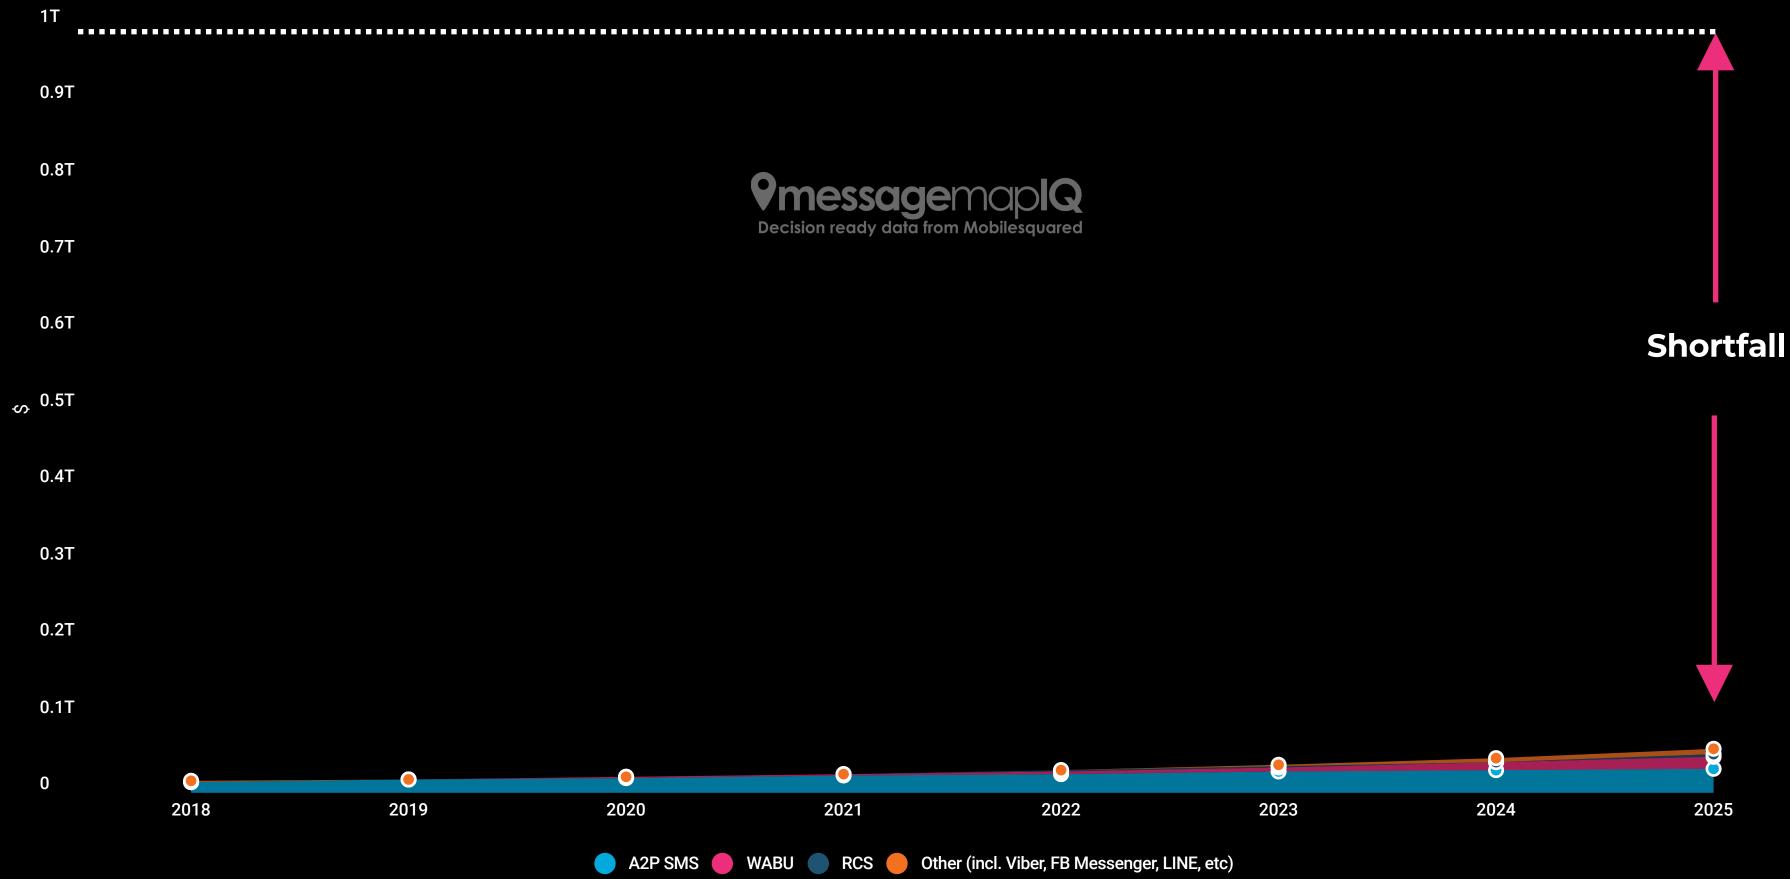

#### Our revenue platform... the path to a trillion \$

There are 304.7 million registered businesses in the world, just  $\mathbf{O}$ % use SMS

In 2021, the average business spent \$1,536.7 per annum on SMS.