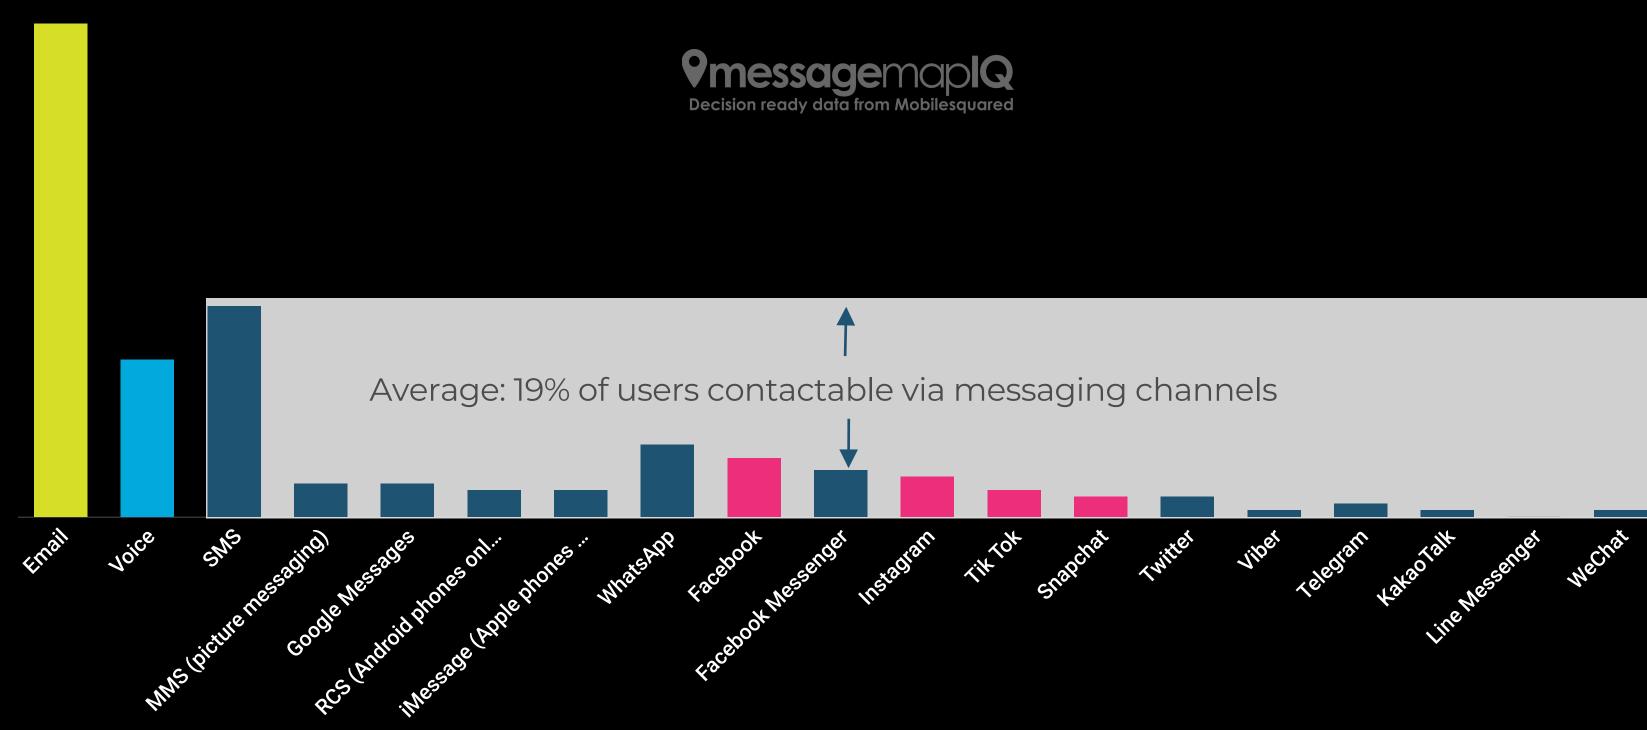

#### **Consumer channel preference**

Q. Which of the following communications channels do you use on your mobile phone?

### How do brands contact you?

#### How do brands contact you?

Q. How do brands and businesses mainly contact you?