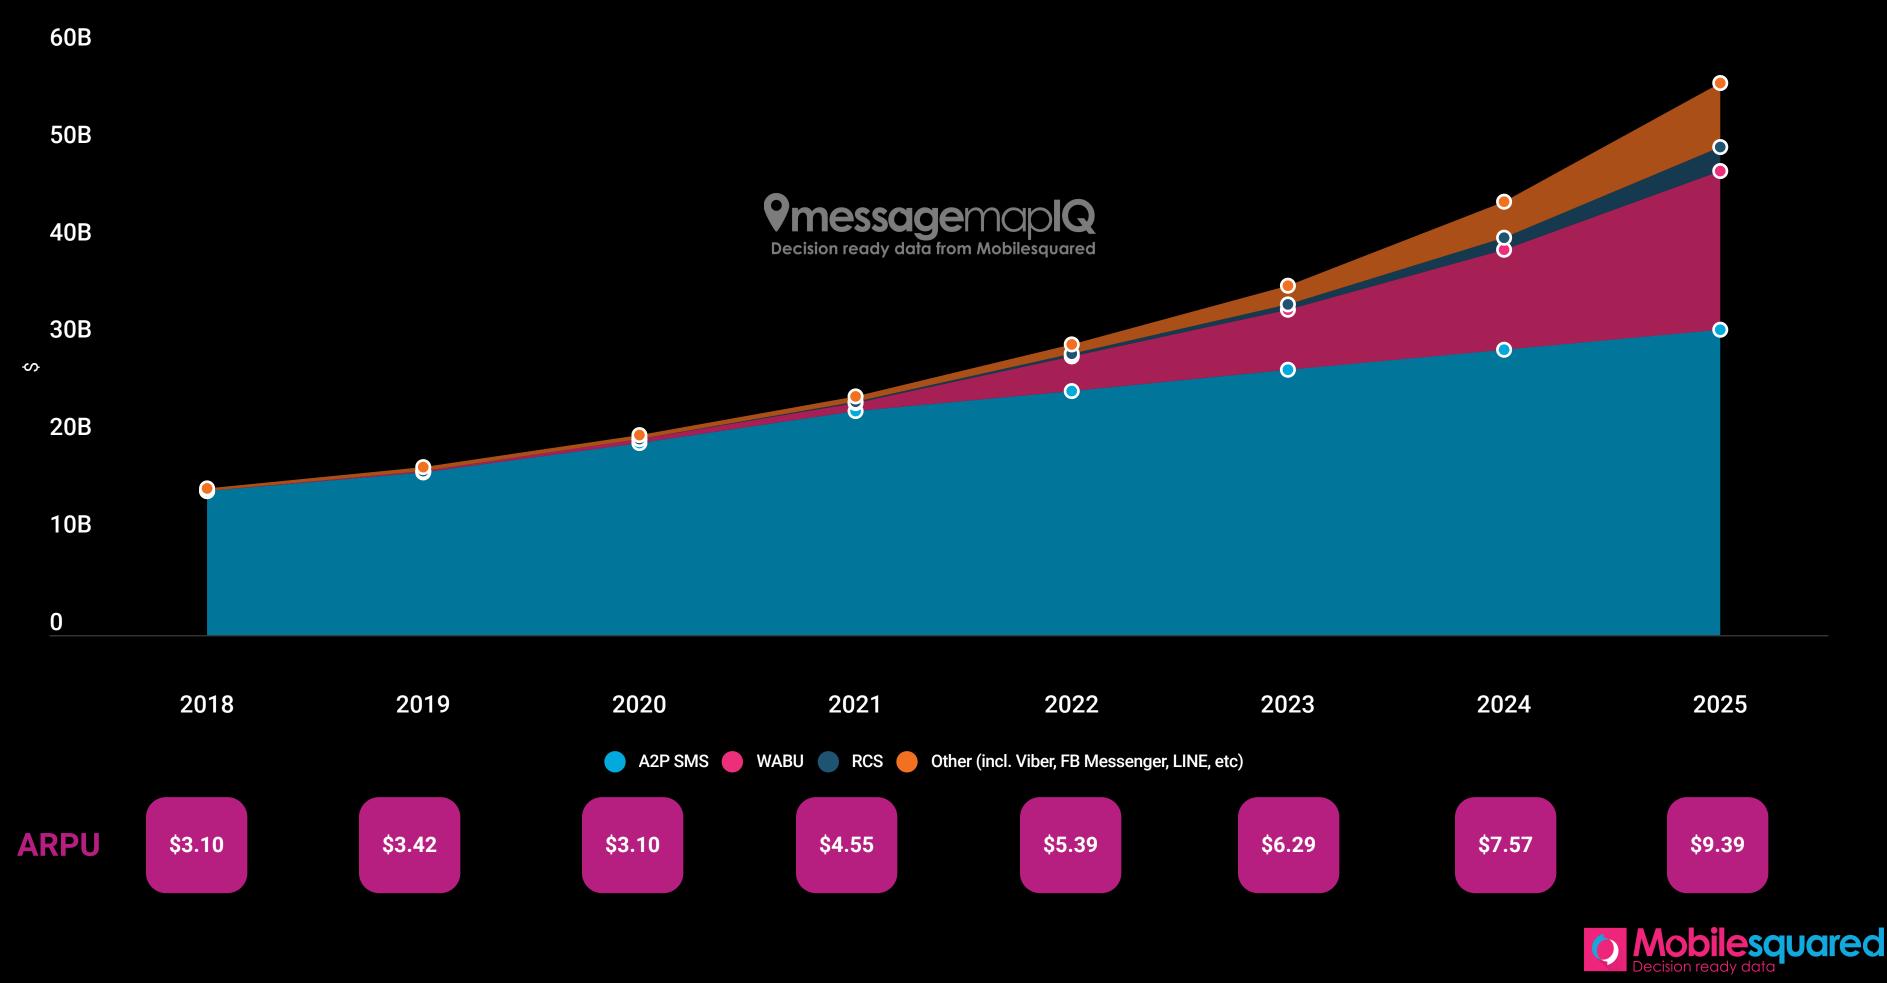

# HOW TO MAKE ARRIGNS

**NICK LANE O A CONTRACTOR ON A CONTRACTOR ON A CONTRACTOR OF A CONTRAC** 





### The messaging world we know





### The messaging world we know





#### The messaging world we know - ARPU



#### Our revenue platform... the path to a trillion \$









There are 304.7 million registered businesses in the world, just  $\mathbf{O}$ % use SMS



In 2021, the average business spent \$1,536.7 per annum on SMS.



200M

250M

300M

350M



There are 304.7 million registered businesses in the world, what if 30% use SMS?









### There are 304.7 million registered businesses in the world, what if 100% use SMS?



### What the long term could look like



### What the long term could look like



### What the long term could look like



#### One channel



Decision ready data from Mobilesquared







#### **Business messaging tracker**

| Total SMS users            | 100.0% |  |  |  |
|----------------------------|--------|--|--|--|
| Total rich messaging users | 65.9%  |  |