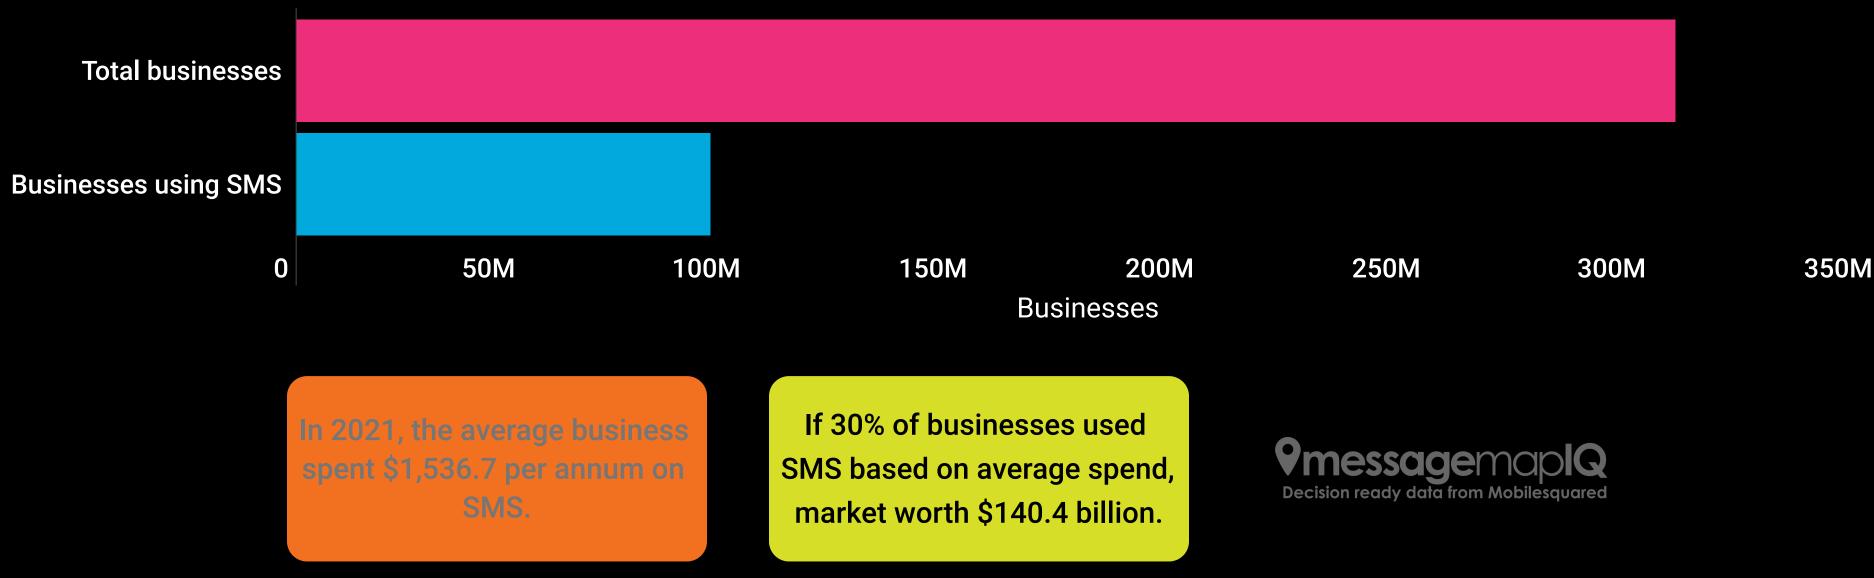

#### Our revenue platform... the path to a trillion \$

There are 304.7 million registered businesses in the world, just  $\mathbf{O}$ % use SMS

In 2021, the average business spent \$1,536.7 per annum on SMS.

200M

250M

300M

350M

There are 304.7 million registered businesses in the world, what if 30% use SMS?